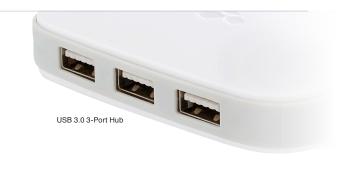

## More SuperSpeed Ports

Expand and connect more peripherals with 3 additional USB 3.0 SuperSpeed ports. Turn 1 port into 3 when you need it most during your travels.