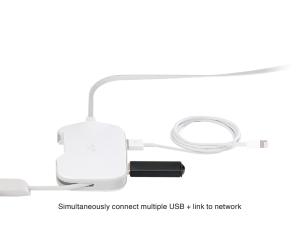

### Two-in-One Companion

The DualRole is a perfect companion for MacBook users who need additional USB 3.0 ports for instant connection to peripherals and to connect to a secure wired network using Gigabit Ethernet simultaneously.

DualRole lets you connect and expand various USB peripherals with up to 3-additional USB 3 SuperSpeed ports. Ideal for travel and road warriors.