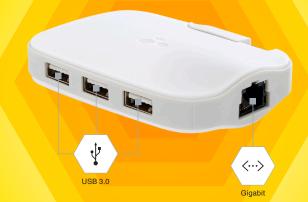

## USB 3 Gigabit Ethernet + 3-Port Hub

- Gigabit Ethernet adapter for a fast and secure wired connection
- Adds three SuperSpeed USB 3 ports for fast transfer speed
- Small compact design for easy travel

### Two-in-One Companion

The DualRole is a perfect companion for MacBook users who need additional USB 3.0 ports for instant connection to peripherals and to connect to a secure wired network using Gigabit Ethernet simultaneously.

DualRole lets you connect and expand various USB peripherals with up to 3-additional USB 3 SuperSpeed ports. Ideal for travel and road warriors.

## More SuperSpeed Ports

Expand and connect more peripherals with 3 additional USB 3.0 SuperSpeed ports. Turn 1 port into 3 when you need it most during your travels.

### **Technical Specifications:**

- RJ-45 port that supports 10/100/1000BASE-T networks
- Supports Wake-on-LAN
- Compatible with USB 3.0, 2.0 & 1.1 devices
- Requires driver installation for Gigabit Ethernet adapter
  Compatible with Macs and PCs with a USB 3.0 port