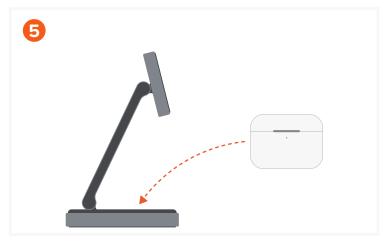

Place AirPods onto the charging pad to begin charging. Supports 5W charging.

Fold down the Apple Watch module and place the Apple Watch onto it to begin charging.

Supports 5W fast charging on Apple Watch Series 7, 8, 9, Ultra, and Ultra 2.