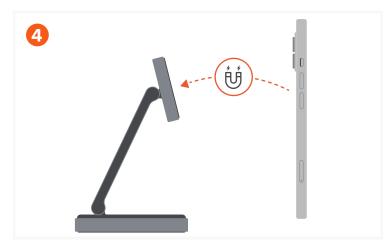

Connect the USB-C cable to the rear USB-C port on the Charging Stand. The front LED indicator will illuminate once connected to power.

Place compatible iPhone on the Qi2 charger to begin charging. Supports charging speeds of up to 15W.