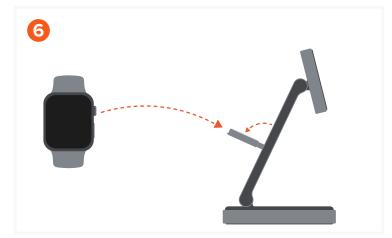

Place AirPods onto the charging pad to begin charging. Supports 5W charging.

Fold down the Apple Watch module and place the Apple Watch onto it to begin charging.

Supports 5W fast charging on Apple Watch Series 7, 8, 9, Ultra, and Ultra 2.