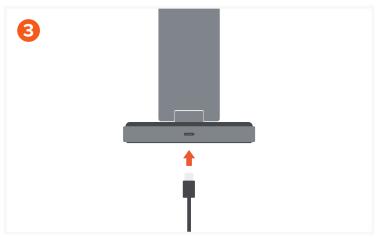

Connect the USB-C cable to the rear USB-C port on the Charging Stand. The front LED indicator will illuminate once connected to power.

Place compatible iPhone on the Qi2 charger to begin charging. Supports charging speeds of up to 15W.