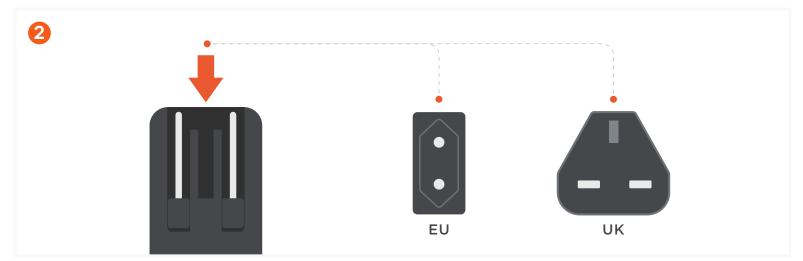

## **INSTALLING INTERNATIONAL PLUGS**

Fold up the US Plug.

Align international plug over the insert.

Press down until adapter sits flush with power adapter.