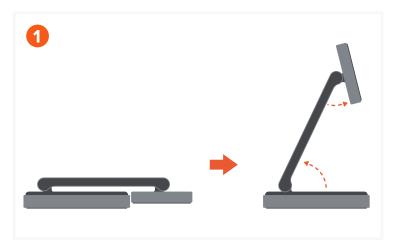

## 3-IN-1 FOLDABLE QI2 WIRELESS CHARGING STAND

Unfold 3-in-1 Charging Stand to an upright position.

Connect the USB-C charging cable (included) to the 45W power adapter (included). Attach included wall plug adapter depending on your region. At least 36W Power Adapter required for optimal use.