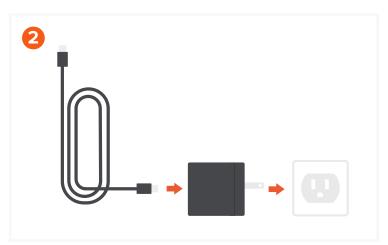

## 3-IN-1 FOLDABLE QI2 WIRELESS CHARGING STAND

Unfold 3-in-1 Charging Stand to an upright position.

Connect the USB-C charging cable (included) to the 45W power adapter (included). Attach included wall plug adapter depending on your region. At least 36W Power Adapter required for optimal use.